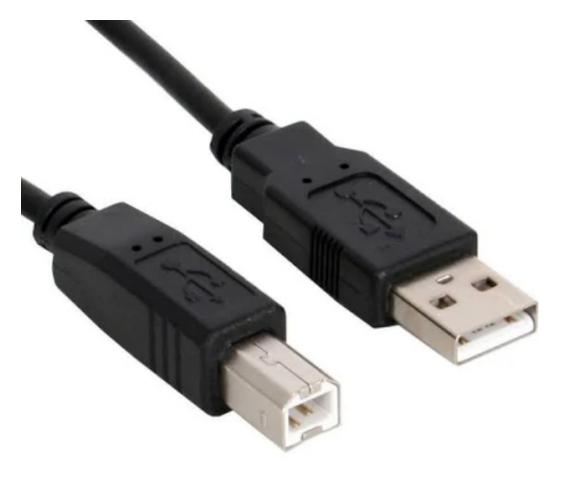

## USB A TO USB B CABLE

Type USB A to Type USB B Printer Wired cable connects with more stable and faster than any Wi-Fi connection. Ensure a more safe office space, superior transmission and protects against EMI/RFI noise.