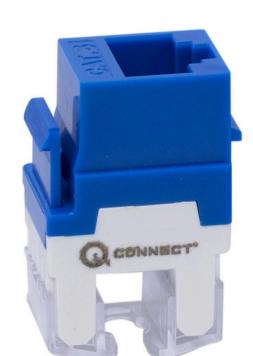

## PART CODE:- QCTN-C6IO

## **CAT6 KEYSTONE JACKS**

Category 6 Keystone jacks are RJ45 8P8C 50u jacks suitable for 22-26AWG stranded and solid wire, compatible with both 110 & Krone punch-down tools they are capable of re-termination. They are available in universal labels color-coded for T568A and T568B wiring schemes and fit in high- density keystone patch panels. It complies with TIA/EIA-568-C, 2 Standard, and ROHs.

## **SPECIFICATION**

• RJ45 Jack : Housing: PC, UL94V-2 with blue Contact Bracket : PC, UL 94V-2, transparent color

 PCB Material : FR-4T +1.2mm Insertion Cycles : 750 times • IDC CAP : PC, UL94V-2 : 200 times Min. • IDC Life : AWG 22-24 Wire • Storage Temperature : -40°C to 70°C Operating Temperature : -10°C to 60°C