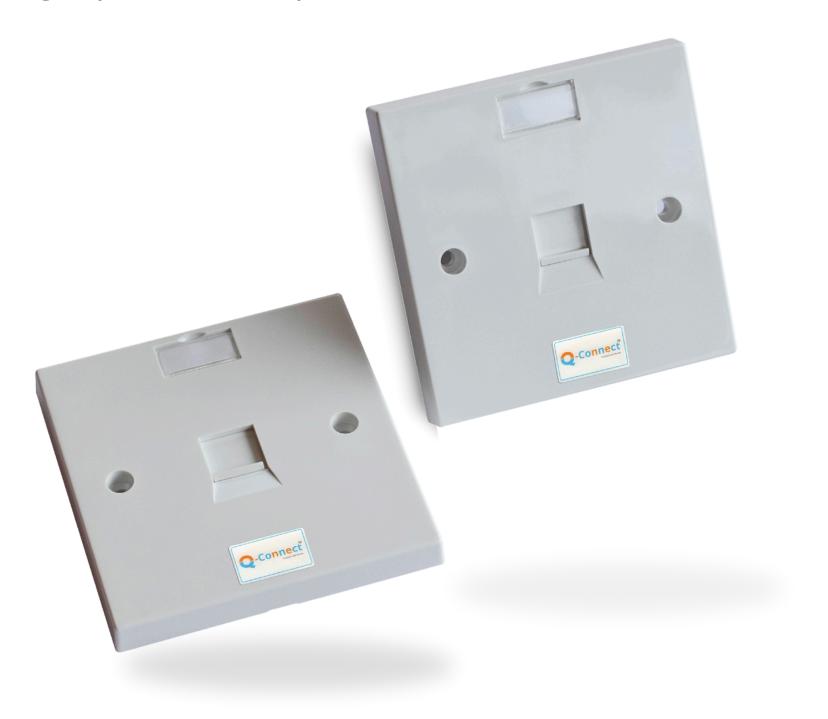

## **FACEPLATES**

Q-connect offers a range of high-quality, stylishly designed Faceplates for professional installations, fully compliant for copper cabling systems. The range of shuttered faceplates allows mounting Keystone Outlets to suit all the installation requirements. The standard faceplates are available in white high-impact plastics and are ABS UL 94V-0 compliant. Faceplates include labels and mounting screws and also inbuilt shutters which are compatible with any standard colored keystone jacks. The faceplates are available in single-port to four-port variant.

## **KEY FEATURES**

- Provision for accepting any Keystone Style RJ45 Outlets.
- Capable of providing RJ45-type connectors for accepting most of the computer requirements.
- Label Holders with Plastic covers.
- Built-in Dust Covers.
- Single port and Dual port network faceplate
- Material: ABS+PC.
- Dimension 86x86mm.
- Arc design in order to fit the wall perfectly.
- Faceplate with Shutter.
- Label Holder Included.

## **SPECIFICATIONS**

- ID Plate
- : PC transparent color
- Faceplate
- : ABS, with white color
- Dust Cover : ABS, with white color
- Screw
- : M3.5XL25.0MM