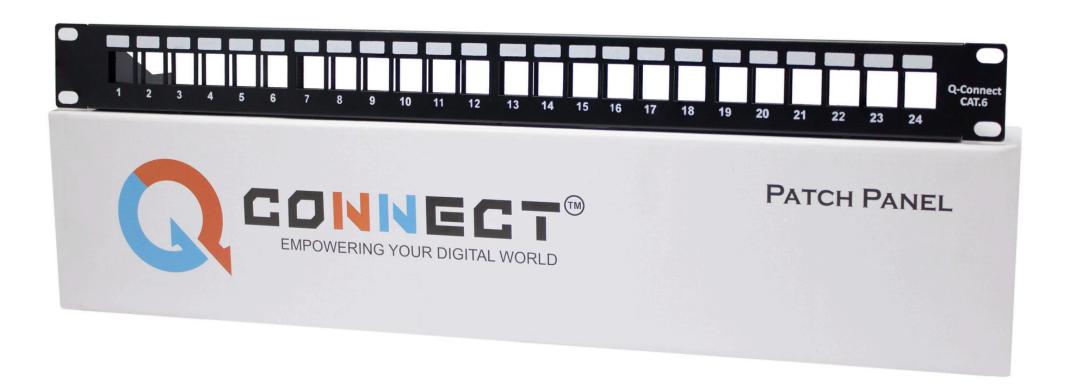

## PART CODE:- QCTN-PP24

## **UNLOADED PATCH PANEL**

Q-Connect patch panel has improved cable management with an optional cable management bar terminating 4 pairs of UTP cable. This rack-mountable patch panel offers fast and reliable installation of cable into a jack. Each port of the panel is numbered for clear port identification. Patch panel includes mini cable ties, cage nuts, and rare.

## **KEY FEATURES**

- Front removable module design.
- Staggered 24 port panel in 1U.
- 1U Patch panel to mount in any standard rack.
- Easy port labeling identification provision.
- Accommodates 22~26 AWG stranded and solid wires.
- Mounts in standard 19-inch racks.
- Easy tool-less installation, provides reliable connection and simplified cable management.
- Feasible solution for lowering interference and eliminating alien crosstalk.
- Reduces the need for horizontal, front cable management bars.

## **CAT 6 PATCH PANEL**

: SPCC, 1.5 mm thickness with black color painted. Support Bar : SPCC 1.5 mm thickness with black color painted Insert

 Staggered : 1U patch panel