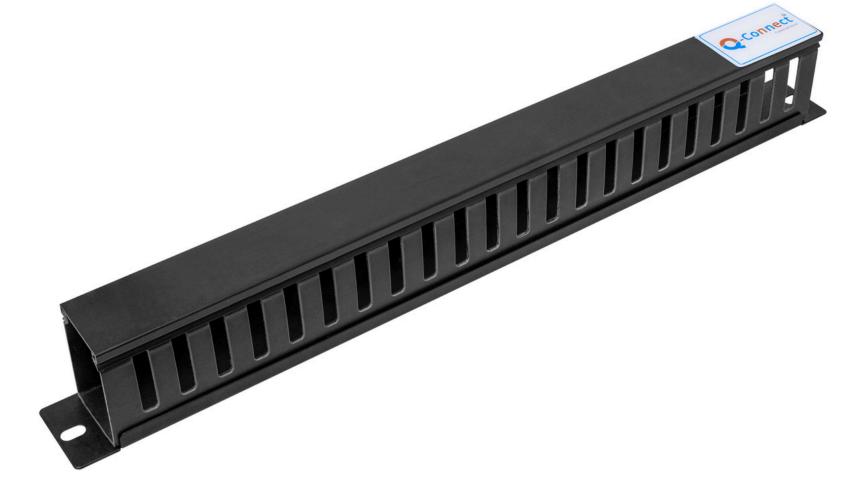

## PART CODE:- QCTN-CM1U

## **1U CABLE MANAGER**

Q-Connect Plastic Cable Bar is designed for 19-inch rack space. The cable bar provides a neat and simple means of organizing cables from small to large bundles. It's offers quick and easy installation. The bar has 12 slots on the top and bottom to manage cables for top and below with additional slots on the back to manage cables for back entry.