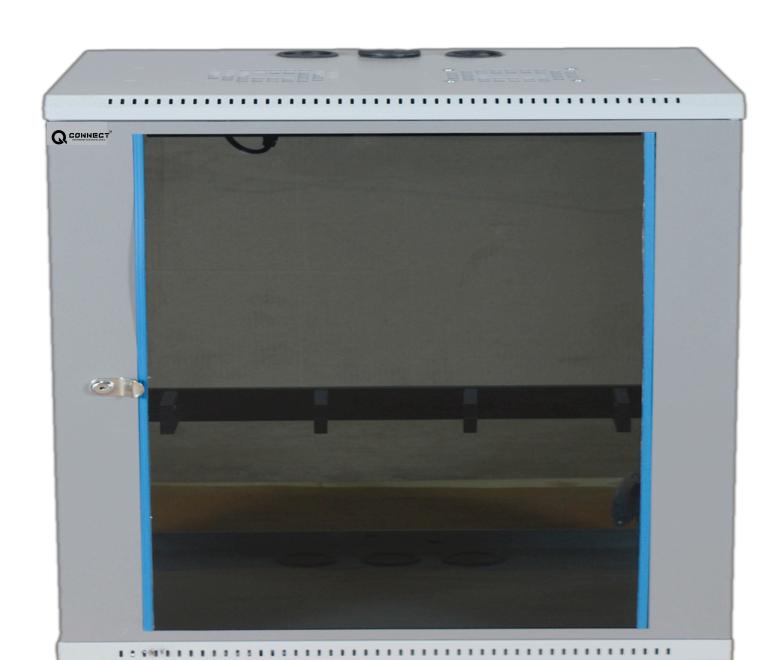

## **WALL MOUNT RACK 6U**

This rack is wall mountable. Q- Connect designed it for servers, network switches, Patch panels etc. Integration and mounting Wall mount cabinet fully assembled & ventilated.

## **KEY FEATURES**

- Ideal for limited floor space offices.
- Provide Device access by front visible door
- Cabinet's door is reversible
- Fully assembled & ventilated
- Wall Mountable Rack with screws
- Power Distribution Units.

: Wall Mounting Support

• Rack Standard : DIN 41494

• Basic Frame : Steel Construction : Welded

: Lockable Glass Door Front Door

• Standard Finish : Powder Coated • Power Distribution Unit : 6 AMP/6Socket