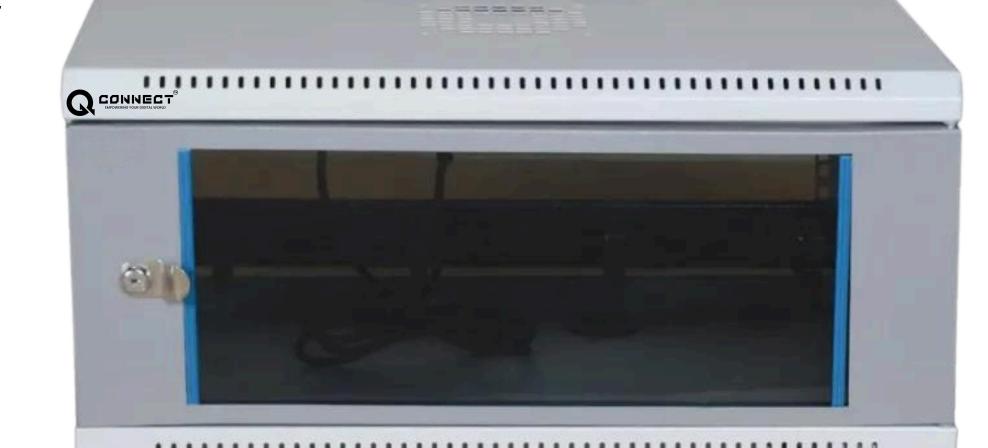

### **WALL MOUNT RACK 4U**

This rack is wall mountable. Q- Connect designed it for servers, network switches, Patch panels etc. Integration and mounting Wall mount cabinet fully assembled & ventilated.

### **KEY FEATURES**

- Ideal for limited floor space offices.
- Provide Device access by front visible door
- Cabinet's door is reversible
- Fully assembled & ventilated
- Wall Mountable Rack with screws
- Power Distribution Units.

## **TECHNICAL SPECIFICATION**

 Mounting Support : Wall

• Rack Standard : DIN 41494

 Basic Frame : Steel Construction : Welded

Front Door : Lockable Glass Door • Standard Finish : Powder Coated • Power Distribution Unit : 6 AMP/Socket